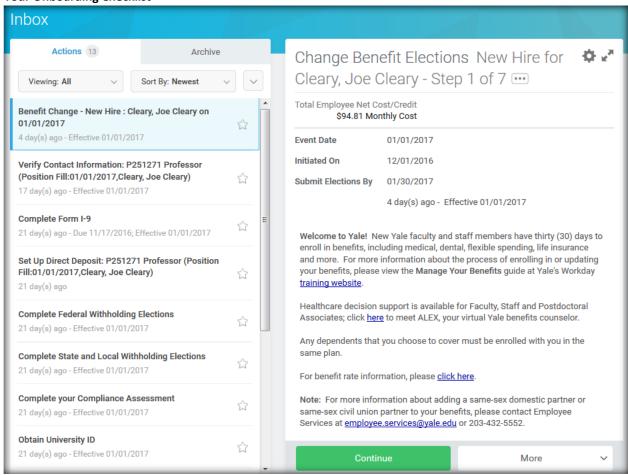

Yale's Employee Service Center is your primary resource for employee benefits, payroll and personal information. We deliver superior human resources support so that faculty and staff can focus more of their efforts on their core mission and goals.