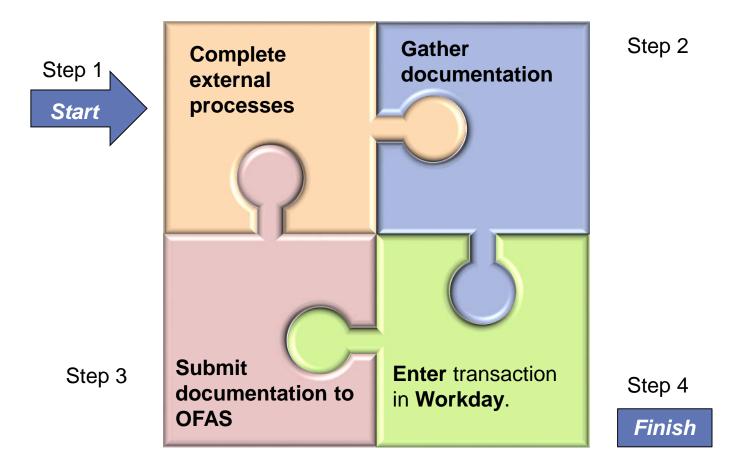

### **OFAS** Administrative Procedures Model

For additional information, refer to the <u>Administrative Processes</u> page on the OFAS website.

#### External Processes –

Obtaining approval, Search, Promotion Review, Hire, Send offer letter, etc.

Submit all documentation to <u>faculty.admin@</u> <u>yale.edu</u> and receive ticket number for tracking.

#### **Documentation** –

Charging Instructions (if compensation), Signed Offer Letter, recommendation letters, CV, etc.

Submit transaction in Workday.