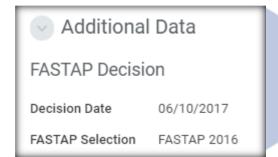

# FASTAP decisions for FAS ladder faculty

- Eligible FAS faculty chose between FASTAP 2007 and FASTAP 2016
  - Track Type Category = Ladder
  - Track Type = Ladder or FASTAP
     2016
- Decisions are being tracked on the Additional Data