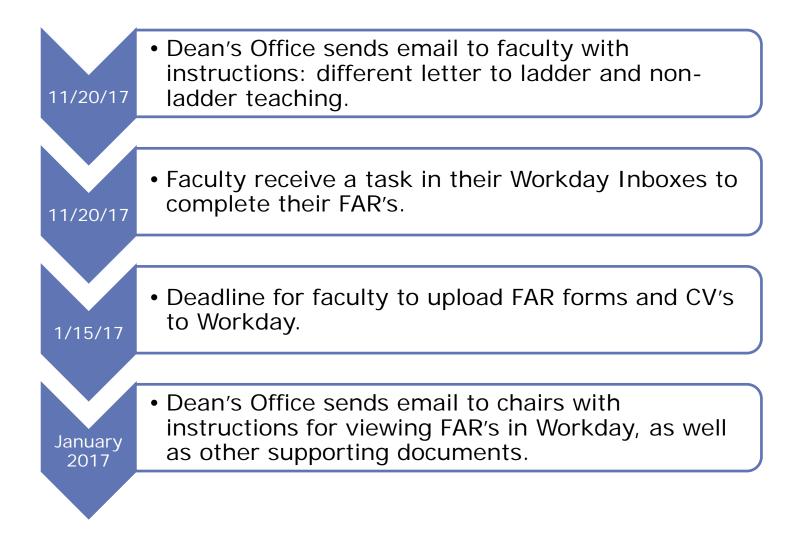

| Professor                      | Fully       | 07/01/1006          | _                                              | Inddat         | _   | TLA  | _   | _      | _   | _    |        | -     | _     | -   | -   | _     | _   | TLA    | _       | -                 |

For more information regarding leaves - *Faculty Handbook*, Section XVII (<u>http://www.yale.edu/provost/handbook/</u>)



## ANNUAL FACULTY ACTIVITY REPORTING

Each year, FAS faculty are required to complete their annual faculty activity reports, FAR's, highlighting their most notable professional activities for the past year.



The FAR's are used by department chairs and deans when reviewing annual merit increases for faculty.

## **Annual Faculty Activity Reports**

### Yale

### **Timeline for 2017 FAR Process**



### FAR's are required from the following:

- > All ladder faculty
- > All full-time, multi-year non-ladder teaching faculty
- Select non-ladder teaching faculty

Two tracking Workday reports to track submission of documents:

- Ladder Faculty Activity Report Status
- Non-Ladder Faculty Activity Report Status



### FAR's are required from the following:

- > All ladder faculty
- > All full-time, multi-year non-ladder teaching faculty
- Select non-ladder teaching faculty

Two tracking Workday reports to track submission of documents:

- Ladder Faculty Activity Report Status
- Non-Ladder Faculty Activity Report Status