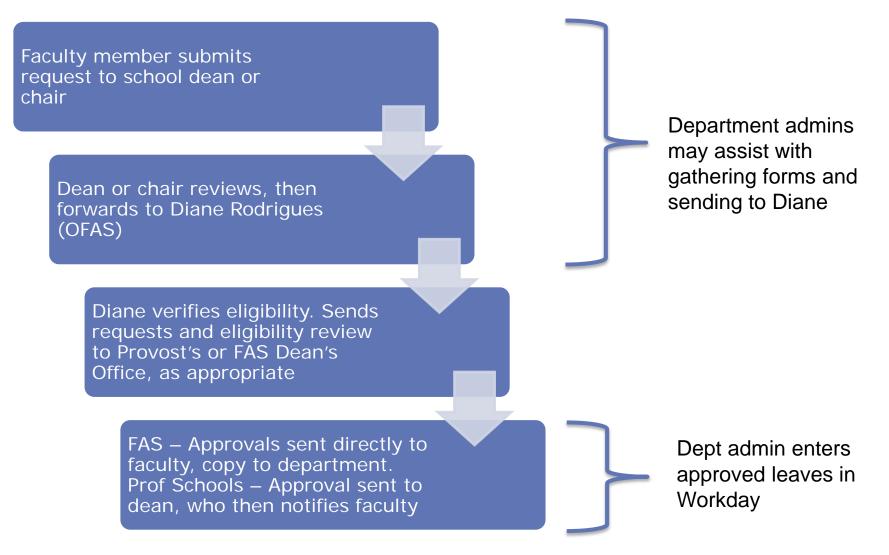

#### **Faculty Leaves**

- Types and Eligibility
- Policies
- Procedures

**Annual Faculty Activity Reports** 

Yale

Deadlines to submit transactions for processing, includes supporting documents and entry into Workday, to allow time to obtain approvals from the Offices of the FAS Dean and the Provost

- FAS 9<sup>th</sup> of every month
- Professional schools 15th of every month
- Processing priority is given to items due in the current month or earlier

• Transactions in Workday that are more than 1 month old and missing supporting documents may be sent back.

### **OFAS** Administrative Procedures Model

For additional information, refer to the <u>Administrative Processes</u> page on the OFAS website.

#### External Processes –

Obtaining approval, Search, Promotion Review, Hire, Send offer letter, etc.

Submit all documentation to <u>faculty.admin@</u> <u>yale.edu</u> and receive ticket number for tracking.

#### **Documentation** –

Charging Instructions (if compensation), Signed Offer Letter, recommendation letters, CV, etc.

Submit transaction in Workday.