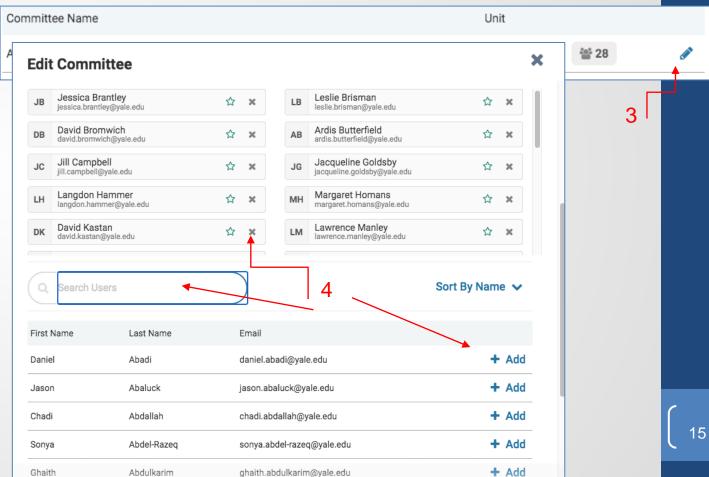

# Update your standing committees

- New academic year => updating your faculty committee lists.
- Some leave, some are promoted, and some are new.
- Ladder faculty and ladder-like in WD are now being imported into Interfolio via a nightly feed.