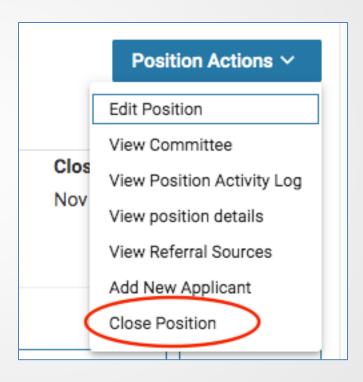

# Archive positions: Two steps to Close a Position

# Step 1 – Identify who was selected or not?

# Step 2 – Close Position