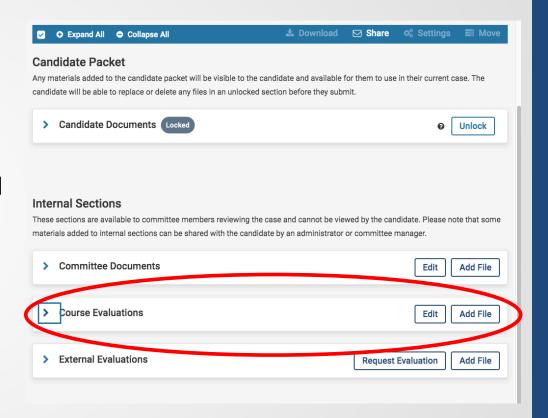

## Faculty of Arts and Sciences' Reminder

- Course evaluations
  - Need to be uploaded to the case for your department's review as well as for the TAC (internal candidates only)