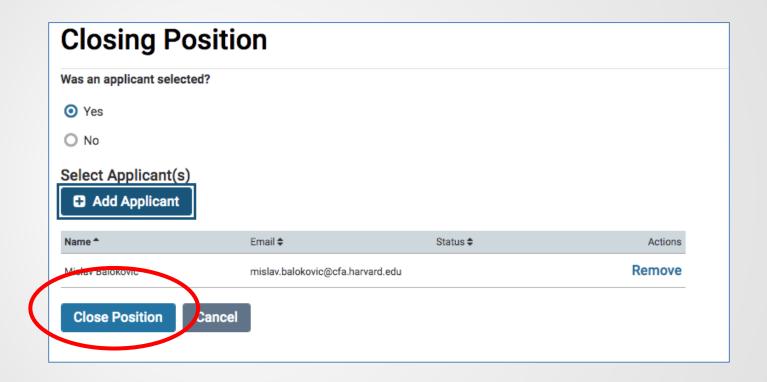

# Step 2 – Close Position

### No one selected?

No problem. Select No, enter a brief note (seek reason from chair) and close position.