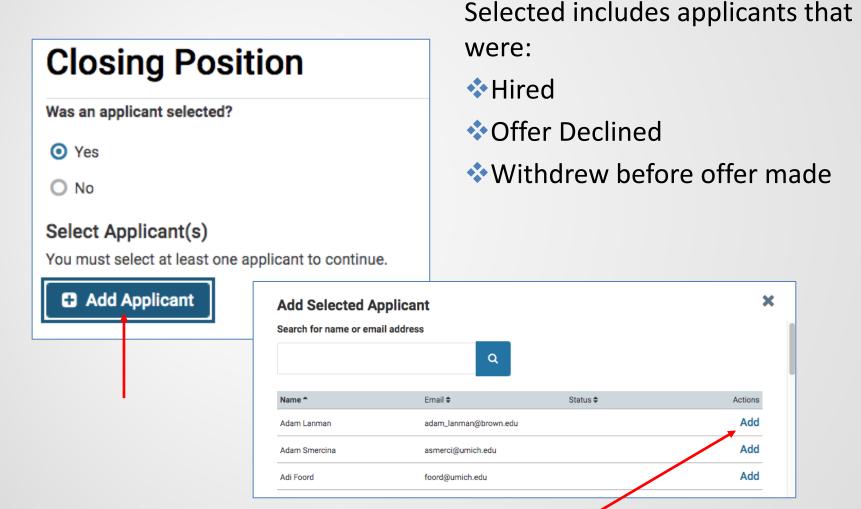

# Step 1 – Identify who was selected or not?

#### **Applicant Status**

| Accepting Applications | <ul> <li>No applicant statuses yet</li> <li>Maybe some Tags</li> </ul>                                                                                                     |
|------------------------|----------------------------------------------------------------------------------------------------------------------------------------------------------------------------|
| Reviewing Applications | <ul><li>Tags</li><li>Applicant status - Longlist on a few</li></ul>                                                                                                        |
| Longlist Selected      | <ul> <li>Longlist - applicants that have made the cut</li> <li>Therefore, no other should have the longlist status</li> </ul>                                              |
| Interviewing           | <ul> <li>Interview – those applicants that will be interviewed</li> <li>No need to remove Longlist status from the previous round if they did not make this cut</li> </ul> |
| Approval –             | • Final Candidate(s)/Shortlist - those that will be on the FSQ • Do not remove the other status from the previous steps                                                    |
| Closed • For th        | f - applicant(s) who accepted the offer. hose instances where an applicants <i>Declined</i> or drew, apply the appropriate status.                                         |