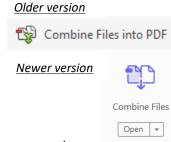

# Combine Multiple Documents into one PDF

- 1. For optimal success, convert any non-PDF documents to PDF using the instructions above.
- 2. Open Adobe Acrobat.
- 3. Select **Tools** from the tool bar.
- 4. Select Combine Files. NOTE: Do not combine documents as a Portfolio.
- 5. Add the documents that you want to combine from the appropriate locations on your computer.
- 6. Click **Combine**. This option will be at the top right for newer versions of Adobe and bottom right for older versions.
- 7. Save the document as a new PDF with the appropriate file name