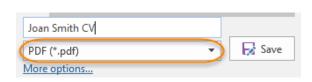

## Save/Export as a PDF File

- 1. For documents in Microsoft Office, click File.
- 2. Select Save As.
- 3. Under the text box where you can input the file name, click the drop-down arrow on the "Save as type:" field.
- 4. Select **PDF** (\*.pdf) format from the drop-down menu to save your document as a PDF.